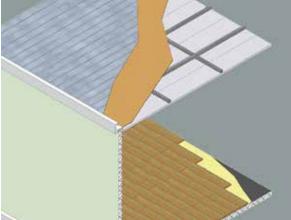

## Thermal **Insulation**

All ceilings, walls and floors are insulated to minimize heat transmission during the day, ensuring that the interior remains cool and comfortable.

#### Thermal Insulation

To prevent excessive heat from building up, each wall panel is prefabricated with high grade insulation sandwiched between the finish material, with insulation foams installed above the ceiling panel to maximize thermal comfort within.