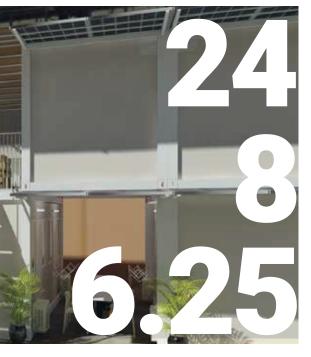

#### Hours -

is the average time taken to assemble one <u>unit</u> (consisting of 2 bedroom container modules + 1 outdoor living space)

#### **Employees** -

may be comfortably accommodated in one unit

#### **Square Meters** —

per person offers sufficient space for social distancing and individual privacy

Here is a general comparison.