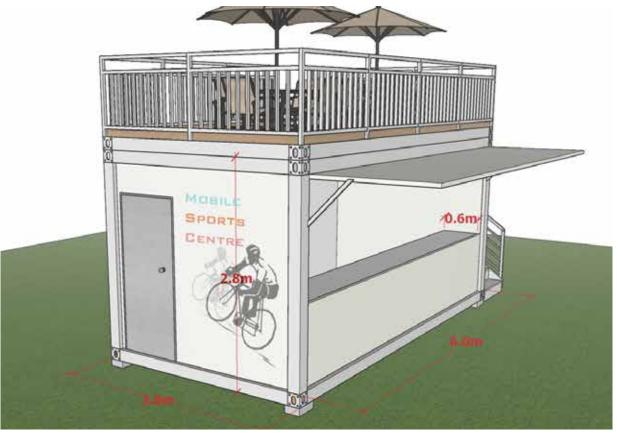

r cubicle Affordable with furnished amenities

## Airflow

#### Natural Ventilation





#### Mechanical Ventilation





#### Thermal Insulation

To prevent excessive heat from building up, each wall panel is prefabricated with high grade insulation sandwiched between the finish material, with insulation foams installed above the ceiling panel to maximize thermal comfort within.



#### Air-con Unit



Optional Air Conditioner units are available for extra comfort. You may also opt for the Air Conditioners and lights to be powered with **solar panels** as a sustainable add-on to reduce operating costs.



## Other Usage

## **Quick Build Office**







## Other Usage

## **Childcare/Residential** -







## **Urban Garden** -











## Other Usage

## **Sports Equipment Rental**







### Contact

#### Sales, enquiries and consultations

Phone: +65 6272 1711 Mobile: +65 8892 7811

enquiry@greylinesolution.com.sg http://greylinesolution.com.sg/

1 Tampines North Drive 1, #08-22 T-Space Singapore 528559



#### **After Sales Maintenance**

support@greylinesolution.com.sg



#### **Social Media**









facebook.com/greylinesolutionpteltd @greylinesolutionpteltd (instagram) linkedin.com/company/greyline-solution-pte-ltd/ shorturl.at/wHW39 (youtube) +65 8892 7811 (whatsapp)