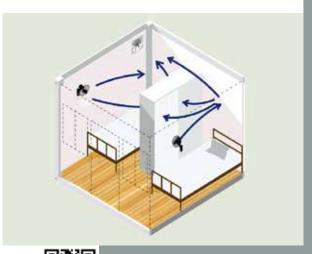

lings, walls and floors are insulated to minimize heat transmission during the day, ensuring that the interior remains cool and comfortable.



#### Hours -

is the average time taken to assemble one <u>unit</u> (consisting of 2 bedroom container modules + 1 outdoor living space)

#### **Employees** -

may be comfortably accommodated in one unit

#### **Square Meters** —

per person offers sufficient space for social distancing and individual privacy

Here is a general comparison.



## **Company X**

Shared bedroom space (lack of privacy)
Attached bathroom shared by 6 people
Expensive



## Greyline

Separate bedrooms shared by 2 people Separate bathroom units, 4 people per cubicle Affordable with furnished amenities

## Airflow

#### Natural Ventilation





#### Mechanical Ventilation





#### Thermal Insulation

To prevent excessive heat from building up, each wall panel is prefabricated with high grade insulation sandwiched between the finish material, with insulation foams installed above the ceiling panel to maximize thermal comfort within.



#### Air-con Unit



Optional Air Conditioner units are available for extra comfort. You may also opt for the Air Conditioners and lights to be powered with **solar panels** as a sustainable add-on to reduce operating costs.



## Other Usage

## **Quick Build Office**







## Other Usage

## **Childcare/Residential** -







## **Urban Garden** -











## Other Usage

## **Sports Equipment Rental**







### Contact

#### Sales, enquiries and consultations

Phone: +65 6272 1711 Mobile: +65 8892 7811

enquiry@greyline