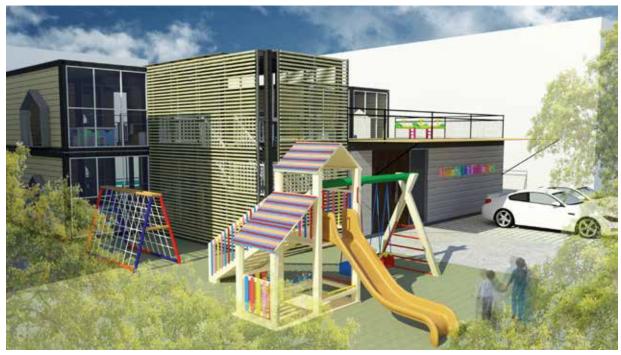

## Greyline

Separate bedrooms shared by 2 people Separate bathroom units, 4 people per cubicle Affordable with furnished amenities

## Airflow

#### Natural Ventilation





#### Mechanical Ventilation





#### Thermal Insulation

To prevent excessive heat from building up, each wall panel is prefabricated with high grade insulation sandwiched between the finish material, with insulation foams installed above the ceiling panel to maximize thermal comfort within.



#### Air-con Unit



Optional Air Conditioner units are available for extra comfort. You may also opt for the Air Conditioners and lights to be powered with **solar panels** as a sustainable add-on to reduce operating costs.



## Other Usage

## **Quick Build Office**







## Other Usage

## **Childcare/Residential** -







## **Urban Garden** -











## Other Usage

## **Sports Equipment Rental**







### Contact

#### Sales, enquiries and consultations

Phone: +65 6272 1711 Mobile: +65 8892 7811

enquiry@greylinesolution.com.sg http://greylinesolution.com.sg/

1 Tampines North Drive 1, #08-22 T-Space Singapore 528559



#### **After Sales Maintenance**

support@greylinesolution.com.sg



#### **Social Media**









facebook.com/greylinesolutionpteltd @greylinesolutionpteltd (instagram) linkedin.com/company/greyline-solution-pte-ltd/ shorturl.at/wHW39 (youtube) +65 8892 7811 (whatsapp)