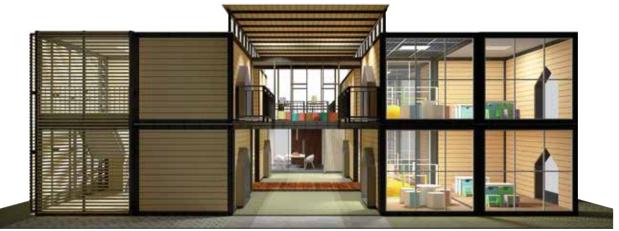

Scan QR code to view walkthrough video

The following amenities are available as part of our Container Accommodation:

**Bedroom** 

**Toilet** 

**Shower** 

Outdoor Living Area with Laundry Rack

## Good **Ventilation**

With windows and exhaust fans installed, our containers are well-ventilated. Residents will have dedicated wall-mounted fans, significantly increasing the air-flow in each unit.

## **Sufficient Space**

Our units offer a total of 6.25m<sup>2</sup> (4.24m<sup>2</sup> indoor, 2.01m<sup>2</sup> outdoor) per person, exceeding the minimum requirement set by authorities to provide a pleasant living environment for residents.

## Ease of **Assembly**

Our prefabricated modules are stackable, expandable and adaptable to any given site. They can be assembled within a short notice with minimal site preparation such as leveling footings.

## Thermal **Insulation**

All ceilings, walls and floors are insulated to minimize heat transmission during the day, ensuring that the interior remains cool and comfortable.