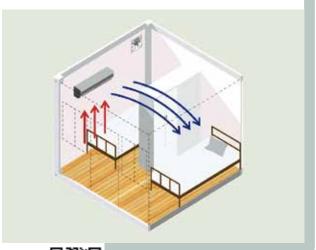

## Airflow

#### Mechanical Ventilation

#### Air-con Unit

Optional Air Conditioner units are available for extra comfort. You may also opt for the Air Conditioners and lights to be powered with **solar panels** as a sustainable add-on to reduce operating costs.