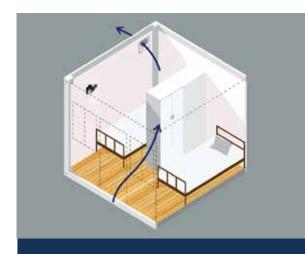

Scan QR code to view walkthrough video

The following amenities are available as part of our Container Accommodation:

**Bedroom** 

**Toilet** 

**Shower** 

Outdoor Living Area with Laundry Rack

## Good **Ventilation**

With windows and exhaust fans installed, our containers are well-ventilated. Residents will have dedicated wall-mounted fans, significantly increasing the air-flow in each unit.

## **Sufficient Space**

Our units offer a total of 6.25m<sup>2</sup> (4.24m<sup>2</sup> indoor, 2.01m<sup>2</sup> outdoor) per person, exceeding the minimum requirement set by authorities to provide a pleasant living environment for residents.