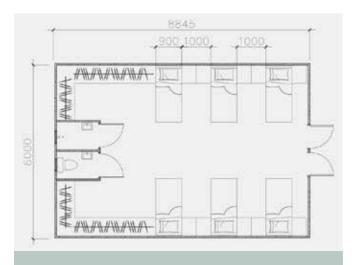

Scan QR code to view walkthrough video

The following amenities are available as part of our Container Accommodation:

**Bedroom** 

**Toilet** 

**Shower** 

Outdoor Living Area with Laundry Rack

## **Sufficient Space**

Our units offer a total of 6.25m<sup>2</sup> (4.24m<sup>2</sup> indoor, 2.01m<sup>2</sup> outdoor) per person, exceeding the minimum requirement set by authorities to provide a pleasant living environment for residents.