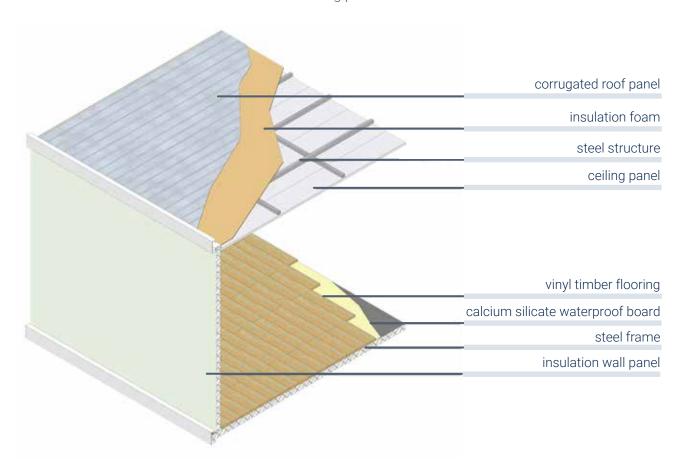

## Thermal **Insulation**

All ceilings, walls and floors are insulated to minimize heat transmission during the day, ensuring that the interior remains cool and comfortable.

#### Thermal Insulation

To prevent excessive heat from building up, each wall panel is prefabricated with high grade insulation sandwiched between the finish material, with insulation foams installed above the ceiling panel to maximize thermal comfort within.