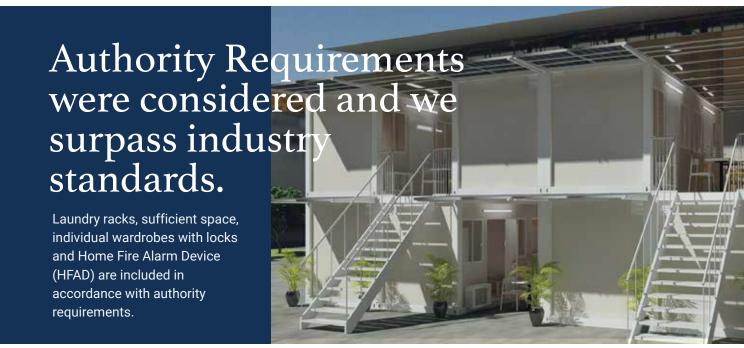

## **Sufficient Space**

Our units offer a total of 6.25m<sup>2</sup> (4.24m<sup>2</sup> indoor, 2.01m<sup>2</sup> outdoor) per person, exceeding the minimum requirement set by authorities to provide a pleasant living environment for residents.