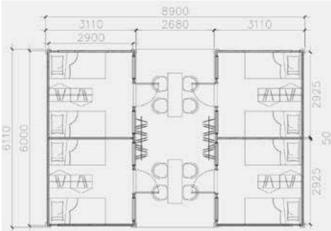

Scan QR code to view walkthrough video

The following amenities are available as part of our Container Accommodation:

**Bedroom** 

**Toilet** 

**Shower** 

Outdoor Living Area with Laundry Rack

## **Sufficient Space**

Our units offer a total of 6.25m<sup>2</sup> (4.24m<sup>2</sup> indoor, 2.01m<sup>2</sup> outdoor) per person, exceeding the minimum requirement set by authorities to provide a pleasant living environment for residents.