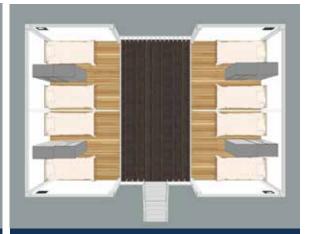

Scan QR code to view walkthrough video

The following amenities are available as part of our Container Accommodation:

**Bedroom** 

**Toilet** 

**Shower** 

Outdoor Living Area with Laundry Rack

## Key features at a glance