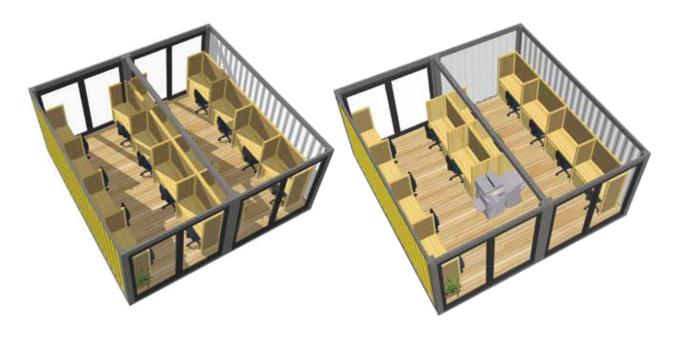

ivacy)
Attached bathroom shared by 6 people
Expensive



## Greyline

Separate bedrooms shared by 2 people Separate bathroom units, 4 people per cubicle Affordable with furnished amenities

## Airflow

#### Natural Ventilation





#### Mechanical Ventilation





#### Thermal Insulation

To prevent excessive heat from building up, each wall panel is prefabricated with high grade insulation sandwiched between the finish material, with insulation foams installed above the ceiling panel to maximize thermal comfort within.



#### Air-con Unit



Optional Air Conditioner units are available for extra comfort. You may also opt for the Air Conditioners and lights to be powered with **solar panels** as a sustainable add-on to reduce operating costs.



## Other Usage

## **Quick Build Office**







## Other Usage

## **Childcare/Residential** -







## **Urban Garden** -











## Other Usage

## **Sports Equipment Rental**







### Contact

#### Sales, enquiries and consultations

Phone: +65 6272 1711 Mobile: +65 8892 7811

enquiry@greylinesolution.com.sg http://greylinesolution.com.sg/

1 Tampines North Drive 1, #08-22 T-Space Singapore 528559



#### **After Sales Maintenance**

support@greylinesolution.com.sg



#### **Social Media**









facebook.com/greylinesolutionpteltd @greylinesolutionpteltd (instagram) linkedin.com/company/greyline-solution-pte-ltd/ shorturl.at/wHW39 (youtube) +65 8892 7811 (whatsapp)