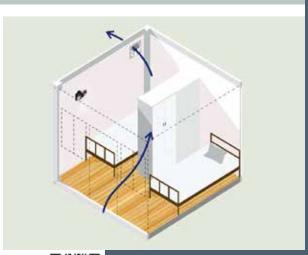

## Good **Ventilation**

With windows and exhaust fans installed, our containers are well-ventilated. Residents will have dedicated wall-mounted fans, significantly increasing the air-flow in each unit.

## Thermal **Insulation**

All ceilings, walls and floors are insulated to minimize heat transmission during the day, ensuring that the interior remains cool and comfortable.