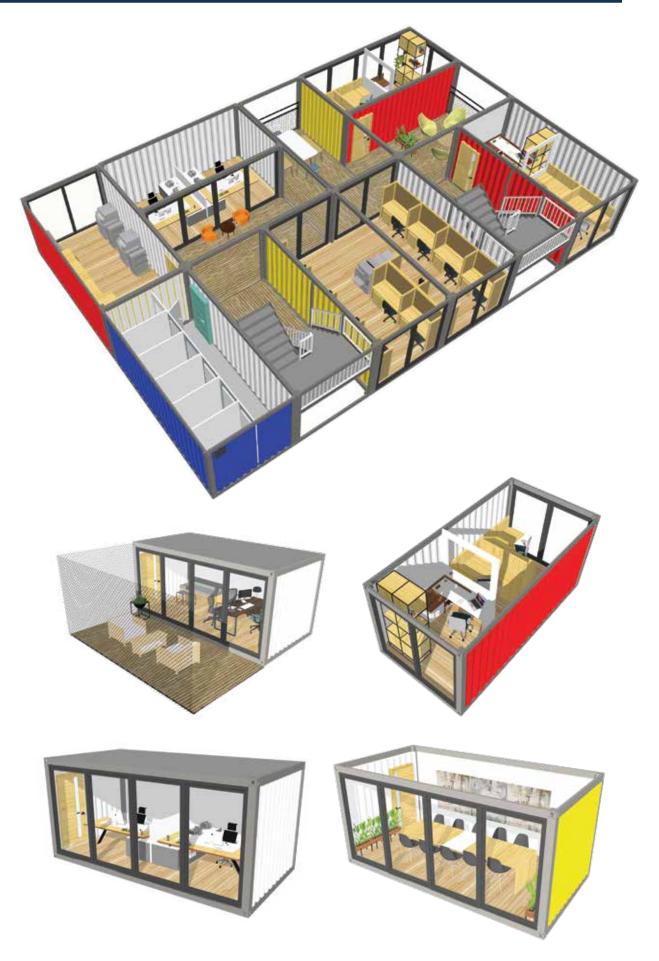

y)
Attached bathroom shared by 6 people
Expensive



## Greyline

Separate bedrooms shared by 2 people Separate bathroom units, 4 people per cubicle Affordable with furnished amenities

## Airflow

#### Natural Ventilation





#### Mechanical Ventilation





#### Thermal Insulation

To prevent excessive heat from building up, each wall panel is prefabricated with high grade insulation sandwiched between the finish material, with insulation foams installed above the ceiling panel to maximize thermal comfort within.



#### Air-con Unit



Optional Air Conditioner units are available for extra comfort. You may also opt for the Air Conditioners and lights to be powered with **solar panels** as a sustainable add-on to reduce operating costs.



## Other Usage

## **Quick Build Office**







## Other Usage

## **Childcare/Residential** -







## **Urban Garden** -











## Other Usage

## **Sports Equipment Rental**







### Contact

#### Sales, enquiries and consultations

Phone: +65 6272 1711 Mobile: +65 8892 7811

enquiry@greylinesolution.com.sg http://greylinesolution.com.sg/

1 Tampines North Drive 1, #08-22 T-Space Singapore 528559



#### **After Sales Maintenance**

support@greylinesolution.com.sg



#### **Social Media**









facebook.com/greylinesolutionpteltd @greylinesolutionpteltd (instagram) linkedin.com/company/greyline-solution-pte-ltd/ shorturl.at/wHW39 (youtube) +65 8892 7811 (whatsapp)