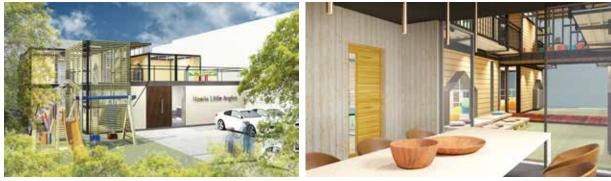

## Greyline

Separate bedrooms shared by 2 people Separate bathroom units, 4 people per cubicle Affordable with furnished amenities

## Airflow

#### Natural Ventilation





#### Mechanical Ventilation





#### Thermal Insulation

To prevent excessive heat from building up, each wall panel is prefabricated with high grade insulation sandwiched between the finish material, with insulation foams installed above the ceiling panel to maximize thermal comfort within.



#### Air-con Unit



Optional Air Conditioner units are available for extra comfort. You may also opt for the Air Conditioners and lights to be powered with **solar panels** as a sustainable add-on to reduce operating costs.



## Other Usage

## **Quick Build Office**







## Other Usage

## **Childcare/Residential** -







## **Urban Garden** -











## Other Usage

## **Sports Equipment Rental**







### Contact

#### Sales, enquiries and consultations

Phone: +65 6272 1711 Mobile: +65 8892 7811

enquiry@greylinesolution.com.sg http://greylinesolution.com.sg/

1 Tampines North Drive 1, #08-22 T-Space Singapore 528559



#### **After Sales Maintenance**

support@greylinesolution.com.sg



#### **Social Media**









facebook.com/greylinesolutionpteltd @greylinesolutionpteltd (instagram) linkedin.com/company/greyline-solution-pte-ltd/ shorturl.at/wHW39 (youtube) +65 8892 7811 (whatsapp)