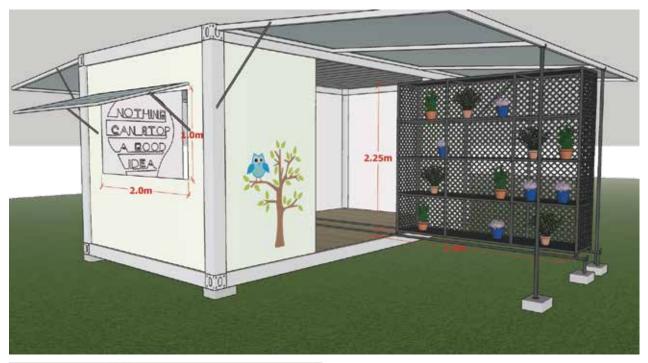

ooms shared by 2 people Separate bathroom units, 4 people per cubicle Affordable with furnished amenities

## Airflow

#### Natural Ventilation





#### Mechanical Ventilation





#### Thermal Insulation

To prevent excessive heat from building up, each wall panel is prefabricated with high grade insulation sandwiched between the finish material, with insulation foams installed above the ceiling panel to maximize thermal comfort within.



#### Air-con Unit



Optional Air Conditioner units are available for extra comfort. You may also opt for the Air Conditioners and lights to be powered with **solar panels** as a sustainable add-on to reduce operating costs.



## Other Usage

## **Quick Build Office**







## Other Usage

## **Childcare/Residential** -







## **Urban Garden** -











## Other Usage

## **Sports Equipment Rental**







### Contact

#### Sales, enquiries and consultations

Phone: +65 6272 1711 Mobile: +65 8892 7811

enquiry@greylinesolution.com.sg http://greylinesolution.com.sg/

1 Tampines North Drive 1, #08-22 T-Space Singapore 528559



#### **After Sales Maintenance**

support@greylinesolution.com.sg



#### **Social Media**









facebook.com/greylinesolutionpteltd @greylinesolutionpteltd (instagram) linkedin.com/company/greyline-solution-pte-ltd/ shorturl.at/wHW39 (youtube) +65 8892 7811 (whatsapp)