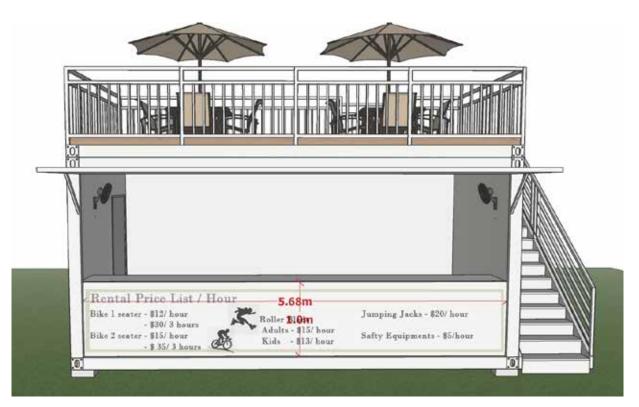

per cubicle Affordable with furnished amenities

## Airflow

#### Natural Ventilation





#### Mechanical Ventilation





#### Thermal Insulation

To prevent excessive heat from building up, each wall panel is prefabricated with high grade insulation sandwiched between the finish material, with insulation foams installed above the ceiling panel to maximize thermal comfort within.



#### Air-con Unit



Optional Air Conditioner units are available for extra comfort. You may also opt for the Air Conditioners and lights to be powered with **solar panels** as a sustainable add-on to reduce operating costs.



## Other Usage

## **Quick Build Office**







## Other Usage

## **Childcare/Residential** -







## **Urban Garden** -











## Other Usage

## **Sports Equipment Rental**







### Contact

#### Sales, enquiries and consultations

Phone: +65 6272 1711 Mobile: +65 8892 7811

enquiry@greylinesolution.com.sg http://greylinesolution.com.sg/

1 Tampines North Drive 1, #08-22 T-Space Singapore 528559



#### **After Sales Maintenance**

support@greylinesolution.com.sg



#### **Social Media**









facebook.com/greylinesolutionpteltd @greylinesolutionpteltd (instagram) linkedin.com/company/greyline-solution-pte-ltd/ shorturl.at/wHW39 (youtube) +65 8892 7811 (whatsapp)